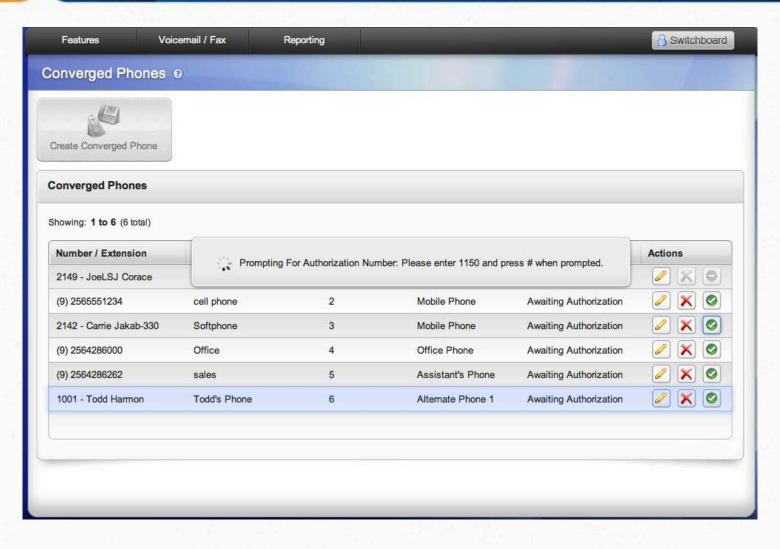

# Converged Phones

- External # or Extension
- Up to 6 phones, including your
  Switchvox extension
- Acknowledge Rapid Transfer (optional)
- Rapid Transfer #
- Rapid Transfer Sound

For more information about Converged Phones, go to: http://www1.digium.com/en/products/switchvox/features/converged-phones

### **Converged Phones**

### Benefits of Converged Phones

- Several Phones: Set all phones to work with your main extension
- One Mailbox: Your converged phones use the same mailbox
- Same CID: When calling from converged SIP phones, Switchvox automatically uses the CID from your main extension
- InCall Menu:
  - Quickly transfer calls to any other converged phone
  - Quickly transfer calls to any other extension on Switchvox
  - Initiate a recording from any converged phone
  - Send calls directly to Switchvox Voicemail
- Presence: Calls sent to converged phones will show phone status on the Switchboard
- Acknowledge Call: Option to accept or reject incoming calls
- Switchboard: Associate click-to-dial feature to any converged phone