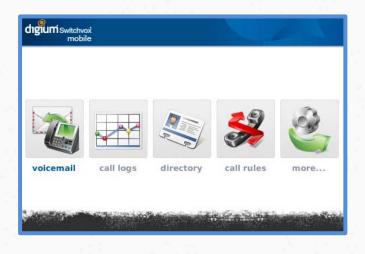

# Switchvox Mobile App Features

#### **Screen Shots**

**Android** 

Blackberry

**iPhone** 