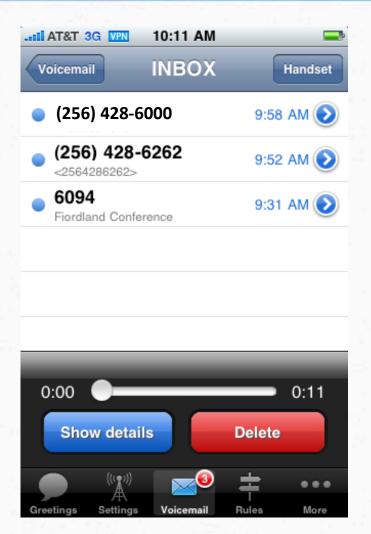

# iPhone App\_Voicemail

|                                    | 3     |  |  |  |
|------------------------------------|-------|--|--|--|
| Voicemail                          |       |  |  |  |
| INBOX                              | >     |  |  |  |
| Family                             | >     |  |  |  |
| Friends                            | >     |  |  |  |
| Recordings                         | >     |  |  |  |
| Work                               | >     |  |  |  |
|                                    |       |  |  |  |
|                                    |       |  |  |  |
|                                    |       |  |  |  |
| Greetings Settings Voicemail Rules | • • • |  |  |  |

# iPhone App\_Voicemail