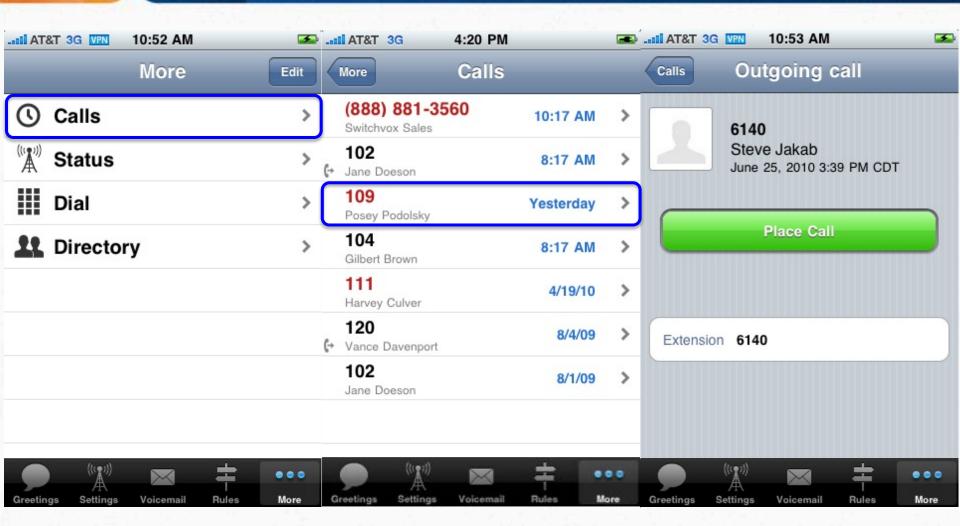

ings







# iPhone App\_Voicemail



|                                    | 3     |  |  |  |
|------------------------------------|-------|--|--|--|
| Voicemail                          |       |  |  |  |
| INBOX                              | >     |  |  |  |
| Family                             | >     |  |  |  |
| Friends                            | >     |  |  |  |
| Recordings                         | >     |  |  |  |
| Work                               | >     |  |  |  |
|                                    |       |  |  |  |
|                                    |       |  |  |  |
|                                    |       |  |  |  |
| Greetings Settings Voicemail Rules | • • • |  |  |  |





# iPhone App\_Voicemail







### iPhone App\_Rules







### iPhone App\_More







### iPhone App\_More\_Status









# iPhone App\_More\_Dial





| AT&T 3G 🔆      | 11:24 AM |                 |  |  |
|----------------|----------|-----------------|--|--|
| Dial           |          |                 |  |  |
| (256) 428-6000 |          |                 |  |  |
| 1              | 2        | 3               |  |  |
| 4              | 5        | 6               |  |  |
| 7              | 8        | 9               |  |  |
|                | 0        | #               |  |  |
|                | Call     | ×               |  |  |
| Dial Settin    |          | L<br>Rules More |  |  |



### iPhone App\_More\_Directory