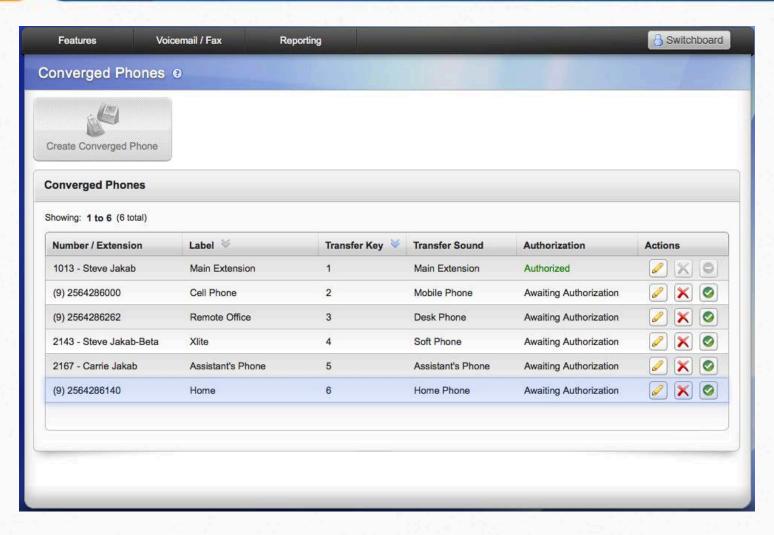

# Converged Phones

- External # or Extension
- Up to 6 phones, including your
  Switchvox extension
- Acknowledge Rapid Transfer (optional)
- Rapid Transfer #
- Rapid Transfer Sound

For more information about Converged Phones, go to: http://www1.digium.com/en/products/switchvox/features/converged-phones

### **Converged Phones**

### Benefits of Converged Phones

- Several Phones: Set all phones to work with your main extension
- One Mailbox: Your converged phones use the same mailbox
- Same CID: When calling from converged SIP phones, Switchvox automatically uses the CID from your main extension
- InCall Menu:
  - Quickly transfer calls to any other converged phone
  - Quickly transfer calls to any other extension on Switchvox
  - Initiate a recording from any converged phone
  - Send calls directly to Switchvox Voicemail
- Presence: Calls sent to converged phones will show phone status on the Switchboard
- Acknowledge Call: Option to accept or reject incoming calls
- Switchboard: Associate click-to-dial feature to any converged phone