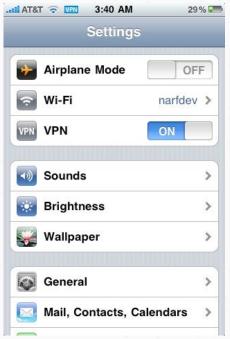

### Virtual Private Networks (VPN)

For info on how to setup VPNs for Android, Blackberry, & iPhone, go to: <a href="http://www1.digium.com/products/switchvox/support/switchvox-mobile-and-your-network">http://www1.digium.com/products/switchvox/support/switchvox-mobile-and-your-network</a>

# iPhone App\_Settings

| .aali AT&T 3G VEN 🔆 4:16 PM 📟 |          |      |  |  |
|-------------------------------|----------|------|--|--|
| Settings                      |          |      |  |  |
| Demo Mode                     | ON       |      |  |  |
| Server                        |          |      |  |  |
| Username                      |          |      |  |  |
| Password                      |          |      |  |  |
| Mobile Number                 |          |      |  |  |
|                               |          |      |  |  |
|                               |          |      |  |  |
|                               |          |      |  |  |
| ((****))                      | <b>‡</b> | •••  |  |  |
| Greetings Settings Voicemail  | Rules    | More |  |  |