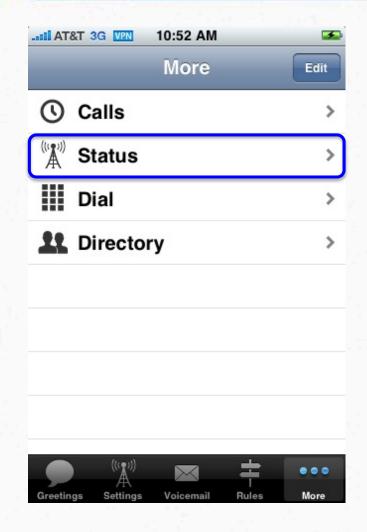

|                                    | 3     |  |  |  |
|------------------------------------|-------|--|--|--|
| Voicemail                          |       |  |  |  |
| INBOX                              | >     |  |  |  |
| Family                             | >     |  |  |  |
| Friends                            | >     |  |  |  |
| Recordings                         | >     |  |  |  |
| Work                               | >     |  |  |  |
|                                    |       |  |  |  |
|                                    |       |  |  |  |
|                                    |       |  |  |  |
| Greetings Settings Voicemail Rules | • • • |  |  |  |





# iPhone App\_Voicemail







### iPhone App\_Rules







### iPhone App\_More







### iPhone App\_More\_Status









# iPhone App\_More\_Dial





| AT&T 3G 🔆      | 11:24 AM |                 |  |  |
|----------------|----------|-----------------|--|--|
| Dial           |          |                 |  |  |
| (256) 428-6000 |          |                 |  |  |
| 1              | 2        | 3               |  |  |
| 4              | 5        | 6               |  |  |
| 7              | 8        | 9               |  |  |
|                | 0        | #               |  |  |
|                | Call     | ×               |  |  |
| Dial Settin    |          | L<br>Rules More |  |  |



### iPhone App\_More\_Directory