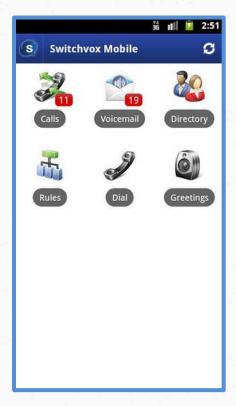

# Switchvox Mobile App Features

#### **Screen Shots**

**Android** 

Blackberry

**iPhone** 