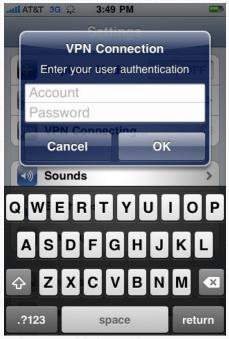

# iPhone App\_Connecting VPN

### Virtual Private Networks (VPN)

For info on how to setup VPNs for Android, Blackberry, & iPhone, go to: <a href="http://www1.digium.com/products/switchvox/support/switchvox-mobile-and-your-network">http://www1.digium.com/products/switchvox/support/switchvox-mobile-and-your-network</a>