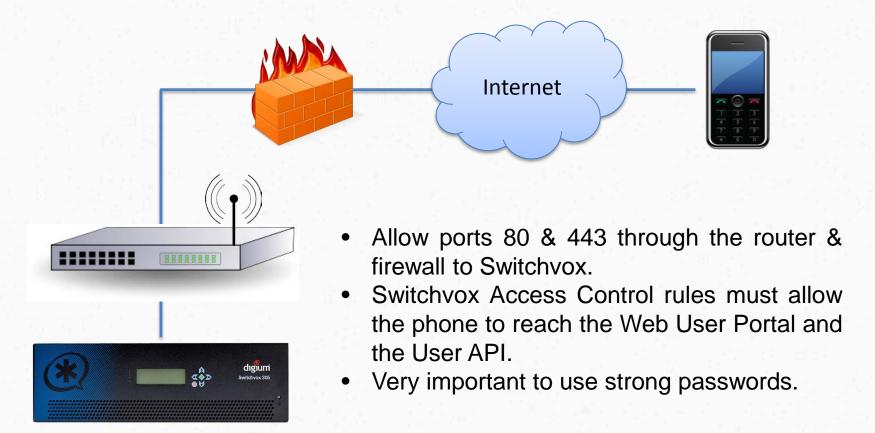

### Virtual Private Networks (VPN)

For info on how to setup VPNs for Android, Blackberry, & iPhone, go to: <a href="http://www1.digium.com/products/switchvox/support/switchvox-mobile-and-your-network">http://www1.digium.com/products/switchvox/support/switchvox-mobile-and-your-network</a>

### Port Forwarding

To find out more about Switchvox Mobile & your network settings, go to: <a href="http://www1.digium.com/products/switchvox/support/switchvox-mobile-and-your-network">http://www1.digium.com/products/switchvox/support/switchvox-mobile-and-your-network</a>