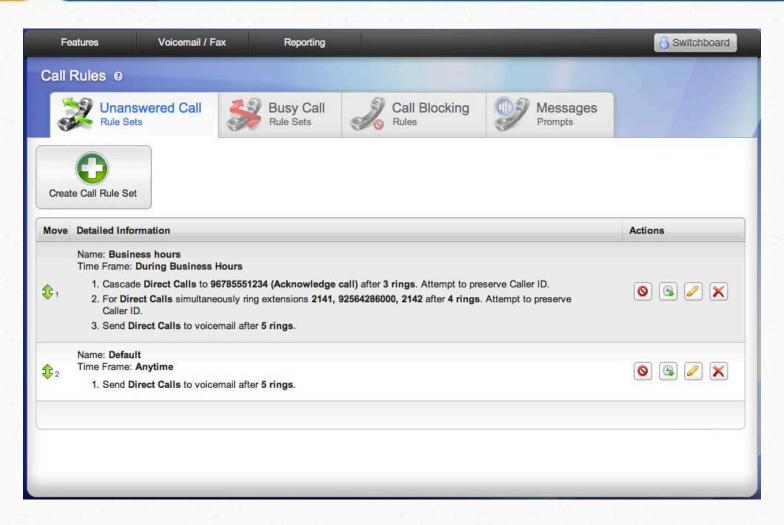

### Call Rules

### Call Rules

| Type of call                                                                                               | Direct Calls  |  |
|------------------------------------------------------------------------------------------------------------|---------------|--|
| Number to forward to<br>Note: Append an outgoing prefix number for<br>external calls. Often the digit "9". | 96785551234 😢 |  |
| Number of times to ring previous rule before cascading                                                     | 3 rings       |  |
| Attempt to preserve Caller ID                                                                              | YES           |  |
| Acknowledge call                                                                                           | YES           |  |

Acknowledge Call: Is a new setting to allow you to acknowledge the incoming call. Prevents calls from going to cell phone voicemail or being answered inadvertently.