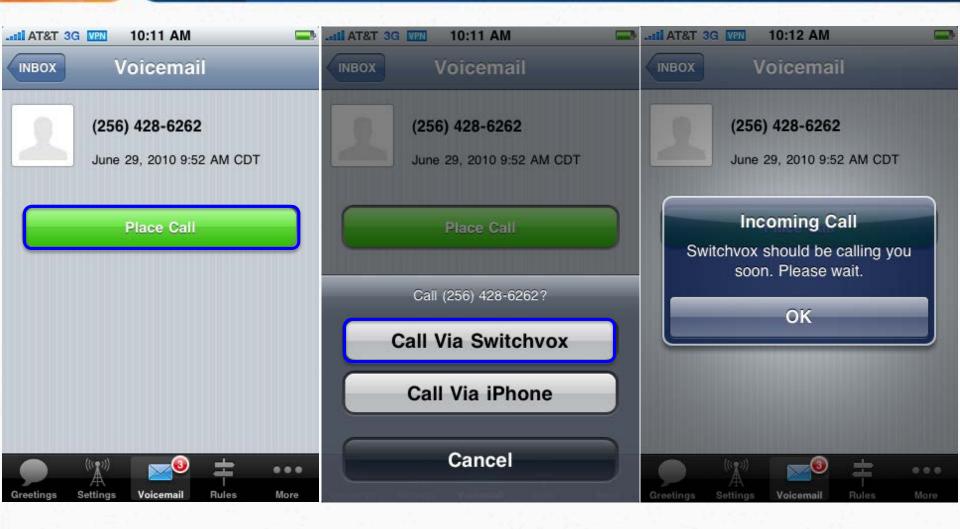

# iPhone App\_Voicemail

|                                    | 3     |  |  |  |
|------------------------------------|-------|--|--|--|
| Voicemail                          |       |  |  |  |
| INBOX                              | >     |  |  |  |
| Family                             | >     |  |  |  |
| Friends                            | >     |  |  |  |
| Recordings                         | >     |  |  |  |
| Work                               | >     |  |  |  |
|                                    |       |  |  |  |
|                                    |       |  |  |  |
|                                    |       |  |  |  |
| Greetings Settings Voicemail Rules | • • • |  |  |  |

# iPhone App\_Voicemail