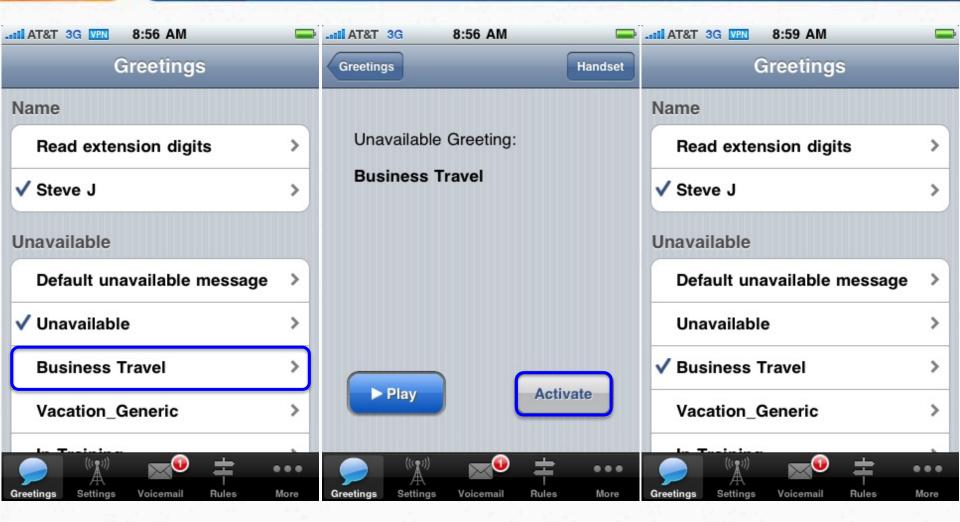

\_Settings



| .aali AT&T 3G VEN 🔆 4:16 PM 📟 |          |      |  |  |
|-------------------------------|----------|------|--|--|
| Settings                      |          |      |  |  |
| Demo Mode                     | ON       |      |  |  |
| Server                        |          |      |  |  |
| Username                      |          |      |  |  |
| Password                      |          |      |  |  |
| Mobile Number                 |          |      |  |  |
|                               |          |      |  |  |
|                               |          |      |  |  |
|                               |          |      |  |  |
| ((****))                      | <b>‡</b> | •••  |  |  |
| Greetings Settings Voicemail  | Rules    | More |  |  |



### iPhone App\_Greetings







# iPhone App\_Voicemail



|                                    | 3     |  |  |  |
|------------------------------------|-------|--|--|--|
| Voicemail                          |       |  |  |  |
| INBOX                              | >     |  |  |  |
| Family                             | >     |  |  |  |
| Friends                            | >     |  |  |  |
| Recordings                         | >     |  |  |  |
| Work                               | >     |  |  |  |
|                                    |       |  |  |  |
|                                    |       |  |  |  |
|                                    |       |  |  |  |
| Greetings Settings Voicemail Rules | • • • |  |  |  |





# iPhone App\_Voicemail







### iPhone App\_Rules







### iPhone App\_More







###