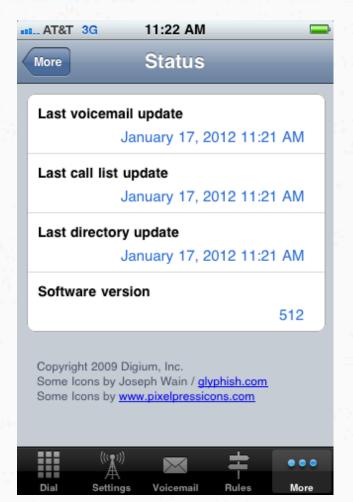

|                                    | 3     |  |  |  |
|------------------------------------|-------|--|--|--|
| Voicemail                          |       |  |  |  |
| INBOX                              | >     |  |  |  |
| Family                             | >     |  |  |  |
| Friends                            | >     |  |  |  |
| Recordings                         | >     |  |  |  |
| Work                               | >     |  |  |  |
|                                    |       |  |  |  |
|                                    |       |  |  |  |
|                                    |       |  |  |  |
| Greetings Settings Voicemail Rules | • • • |  |  |  |





# iPhone App\_Voicemail







### iPhone App\_Rules







### iPhone App\_More







### iPhone App\_More\_Status









# iPhone App\_More\_Dial





| AT&T 3G 🔆      | 11:24 AM |                 |  |  |
|----------------|----------|-----------------|--|--|
| Dial           |          |                 |  |  |
| (256) 428-6000 |          |                 |  |  |
| 1              | 2        | 3               |  |  |
| 4              | 5        | 6               |  |  |
| 7              | 8        | 9               |  |  |
|                | 0        | #               |  |  |
|                | Call     | ×               |  |  |
| Dial Settin    |          | L<br>Rules More |  |  |



### iPhone App\_More\_Directory