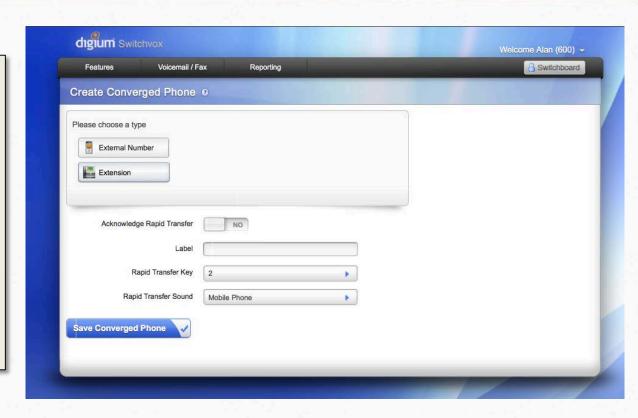

# Converged Phones

- External # or Extension
- Up to 6 phones, including your
  Switchvox extension
- Acknowledge Rapid Transfer (optional)
- Rapid Transfer #
- Rapid Transfer Sound

For more information about Converged Phones, go to: http://www1.digium.com/en/products/switchvox/features/converged-phones

### **Converged Phones**

### Benefits of Converged Phones

- Several Phones: Set all phones to work with your main extension
- One Mailbox: Your converged phones use the same mailbox
- Same CID: When calling from converged SIP phones, Switchvox automatically uses the CID from your main extension
- InCall Menu:
  - Quickly transfer calls to any other converged phone
  - Quickly transfer calls to any other extension on Switchvox
  - Initiate a recording from any converged phone
  - Send calls directly to Switchvox Voicemail
- Presence: Calls sent to converged phones will show phone status on the Switchboard
- Acknowledge Call: Option to accept or reject incoming calls
- Switchboard: Associate click-to-dial feature to any converged phone