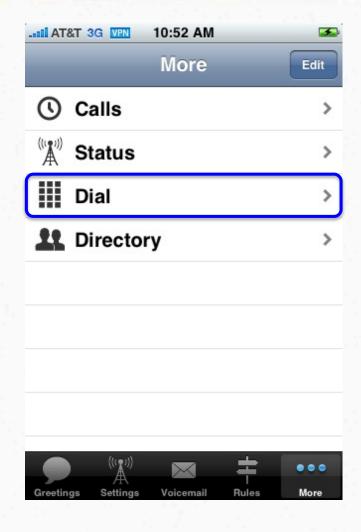

# iPhone App\_More\_Dial

| AT&T 3G 🔆      | 11:24 AM |                 |  |  |
|----------------|----------|-----------------|--|--|
| Dial           |          |                 |  |  |
| (256) 428-6000 |          |                 |  |  |
| 1              | 2        | 3               |  |  |
| 4              | 5        | 6               |  |  |
| 7              | 8        | 9               |  |  |
|                | 0        | #               |  |  |
|                | Call     | ×               |  |  |
| Dial Settin    |          | L<br>Rules More |  |  |