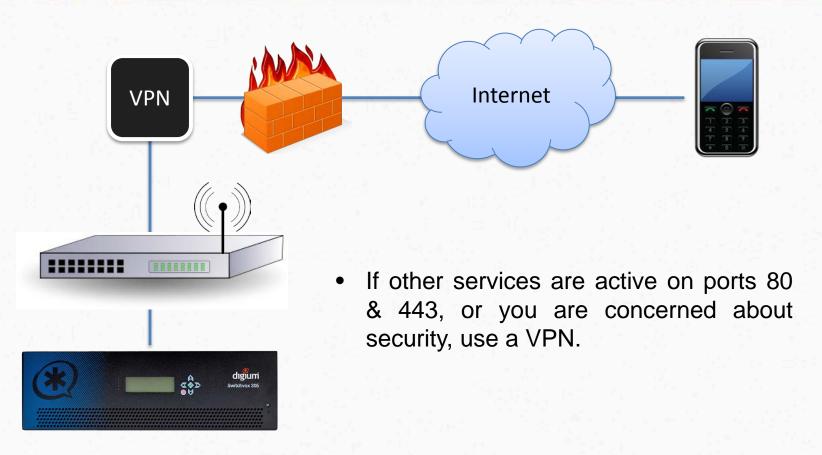

### Virtual Private Networks (VPN)

For info on how to setup VPNs for Android, Blackberry, & iPhone, go to: <a href="http://www1.digium.com/products/switchvox/support/switchvox-mobile-and-your-network">http://www1.digium.com/products/switchvox/support/switchvox-mobile-and-your-network</a>

### Port Forwarding

To find out more about Switchvox Mobile & your network settings, go to: <a href="http://www1.digium.com/products/switchvox/support/switchvox-mobile-and-your-network">http://www1.digium.com/products/switchvox/support/switchvox-mobile-and-your-network</a>