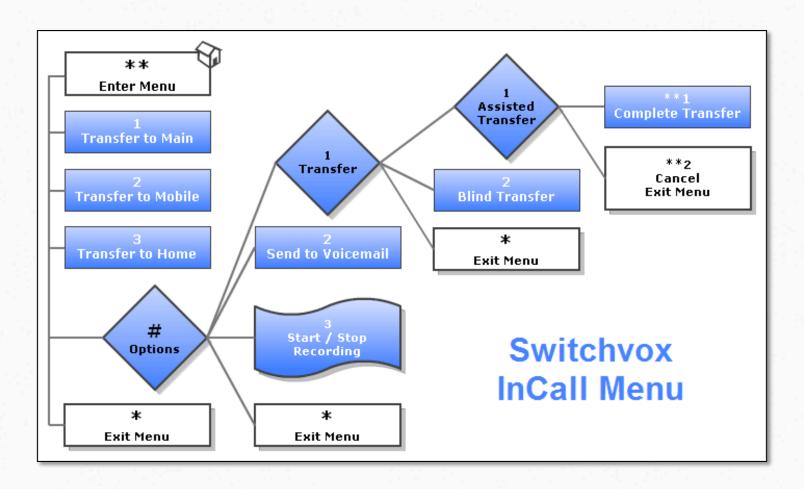

#### InCall Menu

To find out more about The InCall Menus, go to:

http://www1.digium.com/en/products/switchvox/features/incall-menu

### Benefits of Converged Phones

- Several Phones: Set all phones to work with your main extension
- One Mailbox: Your converged phones use the same mailbox
- Same CID: When calling from converged SIP phones, Switchvox automatically uses the CID from your main extension
- InCall Menu:
  - Quickly transfer calls to any other converged phone
  - Quickly transfer calls to any other extension on Switchvox
  - Initiate a recording from any converged phone
  - Send calls directly to Switchvox Voicemail
- Presence: Calls sent to converged phones will show phone status on the Switchboard
- Acknowledge Call: Option to accept or reject incoming calls
- Switchboard: Associate click-to-dial feature to any converged phone