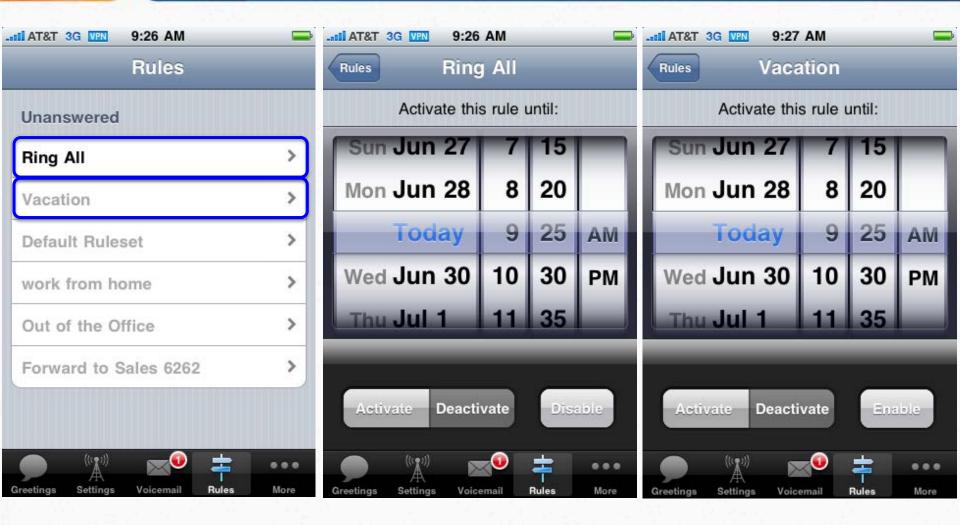

|



### iPhone App\_Greetings







# iPhone App\_Voicemail



|                                    | 3     |  |  |  |
|------------------------------------|-------|--|--|--|
| Voicemail                          |       |  |  |  |
| INBOX                              | >     |  |  |  |
| Family                             | >     |  |  |  |
| Friends                            | >     |  |  |  |
| Recordings                         | >     |  |  |  |
| Work                               | >     |  |  |  |
|                                    |       |  |  |  |
|                                    |       |  |  |  |
|                                    |       |  |  |  |
| Greetings Settings Voicemail Rules | • • • |  |  |  |





# iPhone App\_Voicemail







### iPhone App\_Rules







### iPhone App\_More







### iPhone App\_More\_Status









# iPhone App\_More\_Dial





| AT&T 3G 🔆      | 11:24 AM |                 |  |  |
|----------------|----------|-----------------|--|--|
| Dial           |          |                 |  |  |
| (256) 428-6000 |          |                 |  |  |
| 1              | 2        | 3               |  |  |
| 4              | 5        | 6               |  |  |
| 7              | 8        | 9               |  |  |
|                | 0        | #               |  |  |
|                | Call     | ×               |  |  |
| Dial Settin    |          | L<br>Rules More |  |  |



### iPhone App\_More\_Directory